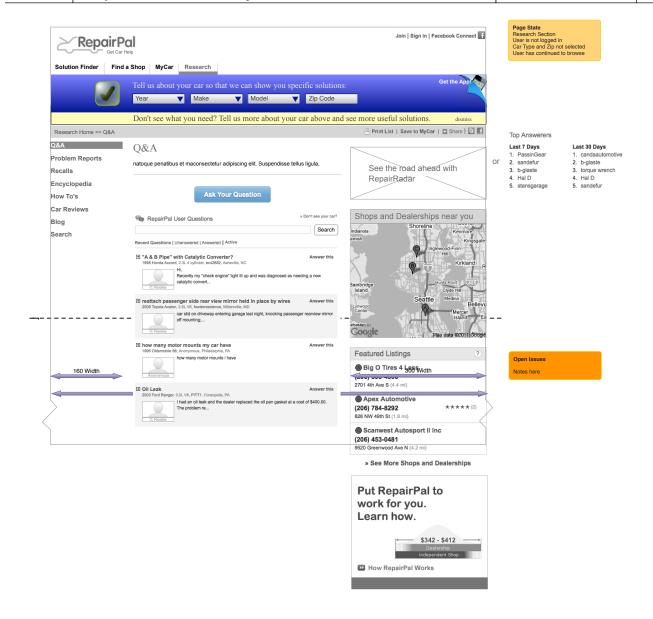

Page State Research Section SEO Type: Q&A permalink User is not logged in Car Type and Zip not selected

Alice arrived from Google

NOTE For the User who had more than one question:

Top Answerers

or

Last 7 Days Last 30 Days 1. PassinGear 1. candaautomotive 2. sandefur 2. b-glaste 3. b-glaste 3. torque wrench 4. Hal D 4. Hal D sandefur 5. stansgarage

Open Issues

Does Alice know how to see other questions about her 2004 honda civic?

Creator: Sgrant

Modified: Sat Mar 23 2013 Version: 1.0

Learn how.

Mow RepairPal Works

\$342 - \$412

Page State Research Section User is not logged in Car Type and Zip not selected

For the User who had more than

b-glaste 3. torque wrench

Creator: Sgrant Modified: Sat Mar 23 2013

Mar 23 2013 **Version: 1.0** 

Current page: Q&A Content - car selected Project Name: 110201\_IA\_v2.0\_desk.graffle Creator: Sgrant