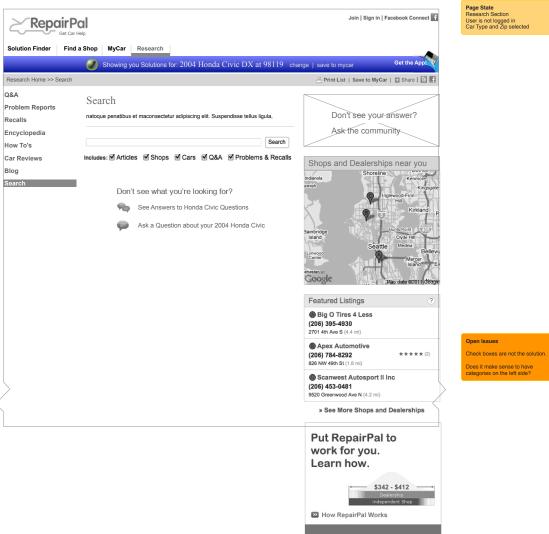

Note stress comments more Page 30 of 31

Current page: Search default

Project Name: 110201\_IA\_v2.0\_desk.graffle

Creator: Sgrant

Modified: Sat Mar 23 2013 Version: 1.0

Page 31 of 31

Current page: Search Results