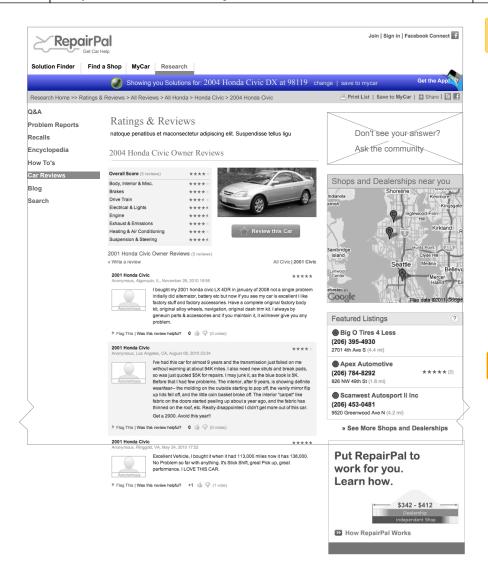

Current page: Reviews Landing Page - car selected

Project Name: 110201\_IA\_v2.0\_desk.graffle

Creator: Sgrant

Modified: Sat Mar 23 2013 Version: 1.0

Page State
Research Section
User is not logged in
Car Type and Zip selected