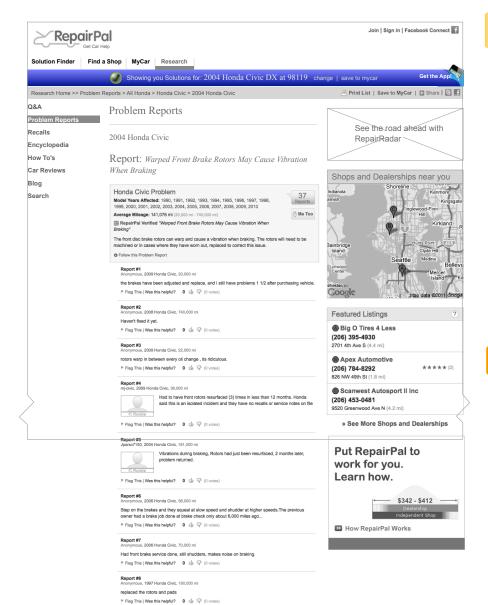

Modified: Sat Mar 23 2013 Version: 1.0

Modified: Sat Mar 23 2013

Version: 1.0

Page State Research Section User is not logged in Car Type and Zip selected

Creator: Sgrant

Report #9 Anonymous, 2000 Honda Civic, 80,000 mi Report #10 Anonymous, 2000 Honda Civic, 120,000 mi Rotor keep warping causing car to shake when stopping. 

Creator: Sgrant

Modified: Sat Mar 23 2013 Version: 1.0

Page State Research Section User is not logged in Car Type and Zip selected

Current page: Recalls Landing Page - car selected

Project Name: 110201\_IA\_v2.0\_desk.graffle