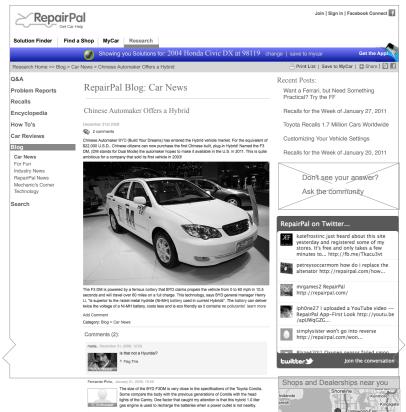

Creator: Sgrant

Modified: Sat Mar 23 2013 Version: 1.0

Repair Pal

Research Home >> Blog > Car News > Chinese Automaker Offers a Hybrid

↑ Flag Thi

» See More Shops and Dealerships

Page State
Research Section
User is not logged in
Car Type and Zip selected