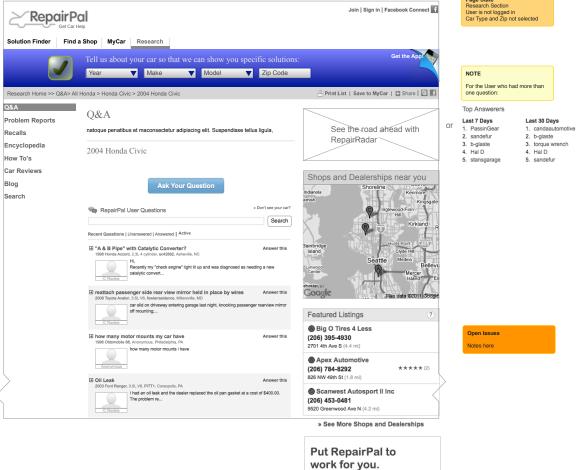

Page State
Directory
User is not logged in
Car Type and Zip selected

Open Issues notes

Creator: Sgrant

Modified: Sat Mar 23 2013 Version: 1.0

Research Home >> Q&A > All Honda > Civic > 2004 Civic Join | Sign in | Facebook Connect RepairPal Solution Finder | Find a Shop | MyCar | Research Get the App Year ▼ Make ▼ Model ▼ Zip Code Tell us your symptoms: What is wrong with your car? Find Solution Tell us more about your car above to see estimates on repairs. Use the links below to browse suggested repairs or to find a Shop or Dealership near you. Research Home >> Q&A > All Honda > Honda Civic > 2004 Honda Civic Print List | Save to MyCar | 🔡 Share | 🕃 📑 Q&A Q&A Problem Reports See the road ahead with Recalls RepairRadar 2004 Honda Civic Encyclopedia How To's Ouestion: Lift Car Car Reviews View questions for: All Honda | Civic | 2004 Civic Shops and Dealerships near you Blog Question prince, Milton, PA, February 20, 2009, 19:57 Search I have a 1990 Honda Civic Hatch back. The car was lowered and I want to lift it back to it's original height... what do I do?? ↑ Flag This | • Follow this Question Answer #1 from Greg Solow's Engine Room, February 20, 2009, 20:31 You will need to replace the rear suspension coil springs, replace the rear shock absorbers, the front shocks and springs will need to be replaced as well. Check that there is no damage, if the car has been "bottomed out" the exhaust may have been damaged. After the suspensions have been brought back to stock parts a 4 wheel alignment will be necessary to reset caster camber and toe set. Featured Listings December 28, 2009, 17:17 Big O Tires 4 Less get stock springs and struts or if it already has same struts then just lift the car up and install stock springs (206) 395-4930 2701 4th Ave S (4.4 mi) Enthusiast 🏲 Flag This | Was this helpful? 0 🎄 🖓 (2 votes) Apex Automotive \*\*\*\*(2) (206) 784-8292 Answer #3 826 NW 49th St (1.8 mi) Anonymous, December 15, 2010, 09:10 Ckeck if it got adjustable springs then just adjust of all of them to the height u want it Scanwest Autosport II Inc (206) 453-0481 9520 Greenwood Ave N (4.2 mi) ► Flag This | Was this helpful? 0 🖒 🖓 (0 votes) » See More Shops and Dealerships Related Items: My front wheel is loose and makes a crunching noise when I make a right turn. Right wheel makes a crunching noise when I make a right turn. Lifted car wheel off ground and wheel is loose. Could it be the bearings failing, CV joints or axel/half shaft? purge control solenoid where is the purge control soleniod located? how is front brake rotor removed how is front brake rotor removed REMOVING REAR DRUM I NEED TO KNOW HOW TO REMOVE A REAR BRAKE DRUM ON A 2000 ELANTRA. Suspension - Wheelchair lift

> I have had a wheelchair lift on my 2001 Camry which has 90,000 miles. The lift weighs approx. 130 #'s and the chair itself weighs around 70 #'s. When the chair is loaded the front of the car is r... Q&A > Toyota > 2001 Toyota Camry

Page State Research Section SEO Type: Q&A permalink User is not logged in Car Type and Zip not selected

Alice arrived from Google

NOTE For the User who had more than one question:

Top Answerers

or

Last 7 Days Last 30 Days 1. PassinGear 1. candaautomotive 2. sandefur 2. b-glaste 3. b-glaste 3. torque wrench 4. Hal D 4. Hal D sandefur 5. stansgarage

Open Issues

Does Alice know how to see other questions about her 2004 honda civic?

Creator: Sgrant

Modified: Sat Mar 23 2013 Version: 1.0

Learn how.

Mow RepairPal Works

\$342 - \$412

Page State Research Section User is not logged in Car Type and Zip not selected

For the User who had more than

b-glaste 3. torque wrench

Creator: Sgrant Modified: Sat Mar 23 2013

Mar 23 2013 **Version: 1.0** 

Current page: Q&A Content - car selected Project Name: 110201\_IA\_v2.0\_desk.graffle Creator: Sgrant