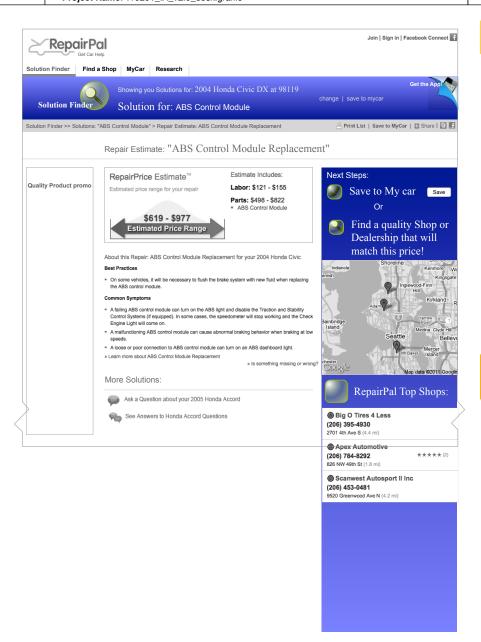

Creator: Sgrant

Modified: Sat Mar 23 2013 Version: 1.0

Page State
Repair Estimate
User is not logged in
Car Type and Zip selected

Open Issues

Need to promote "My Car" here as well as finding a shop. How do we promote both?