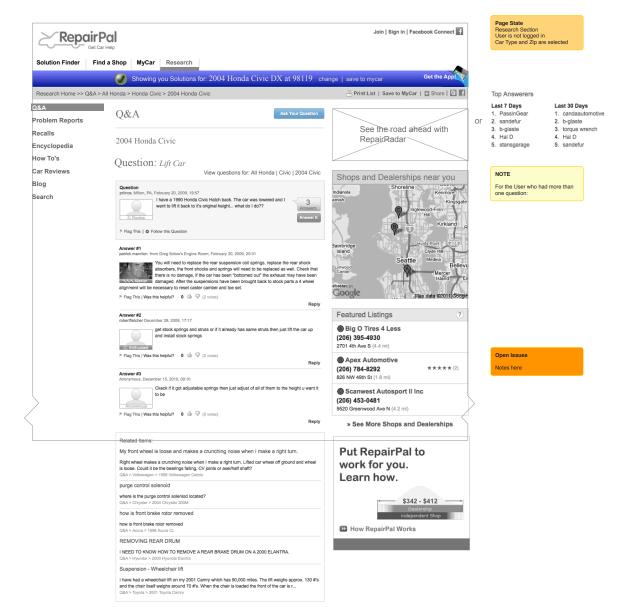

> I have had a wheelchair lift on my 2001 Camry which has 90,000 miles. The lift weighs approx. 130 #'s and the chair itself weighs around 70 #'s. When the chair is loaded the front of the car is r... Q&A > Toyota > 2001 Toyota Camry