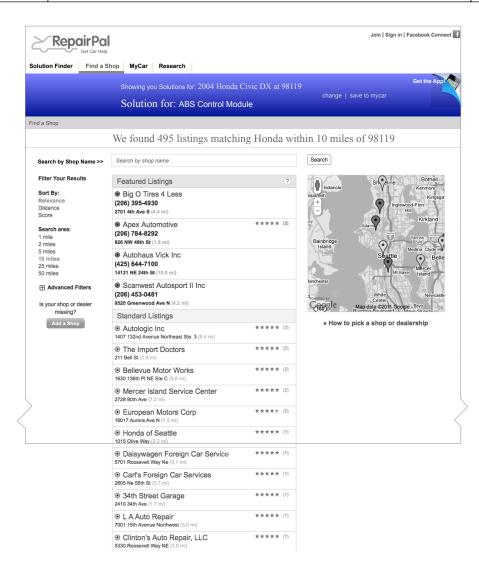

Page State
Directory
User is not logged in
Car Type and Zip is not selected

Current page: Find a shop - Biz Profile

Project Name: 110201\_IA\_v2.0\_desk.graffle

Creator: Sgrant

Modified: Sat Mar 23 2013 Version: 1.0

Page State
Directory
User is not logged in
Car Type and Zip selected

Open Issues notes

Creator: Sgrant

Modified: Sat Mar 23 2013 Version: 1.0

Research Home >> Q&A > All Honda > Civic > 2004 Civic Join | Sign in | Facebook Connect RepairPal Solution Finder | Find a Shop | MyCar | Research Get the App Year ▼ Make ▼ Model ▼ Zip Code Tell us your symptoms: What is wrong with your car? Find Solution Tell us more about your car above to see estimates on repairs. Use the links below to browse suggested repairs or to find a Shop or Dealership near you. Research Home >> Q&A > All Honda > Honda Civic > 2004 Honda Civic Print List | Save to MyCar | 🔡 Share | 🕃 📑 Q&A Q&A Problem Reports See the road ahead with Recalls RepairRadar 2004 Honda Civic Encyclopedia How To's Ouestion: Lift Car Car Reviews View questions for: All Honda | Civic | 2004 Civic Shops and Dealerships near you Blog Question prince, Milton, PA, February 20, 2009, 19:57 Search I have a 1990 Honda Civic Hatch back. The car was lowered and I want to lift it back to it's original height... what do I do?? ↑ Flag This | • Follow this Question Answer #1 from Greg Solow's Engine Room, February 20, 2009, 20:31 You will need to replace the rear suspension coil springs, replace the rear shock absorbers, the front shocks and springs will need to be replaced as well. Check that there is no damage, if the car has been "bottomed out" the exhaust may have been damaged. After the suspensions have been brought back to stock parts a 4 wheel alignment will be necessary to reset caster camber and toe set. Featured Listings December 28, 2009, 17:17 Big O Tires 4 Less get stock springs and struts or if it already has same struts then just lift the car up and install stock springs (206) 395-4930 2701 4th Ave S (4.4 mi) Enthusiast 🏲 Flag This | Was this helpful? 0 🎄 🖓 (2 votes) Apex Automotive \*\*\*\*(2) (206) 784-8292 Answer #3 826 NW 49th St (1.8 mi) Anonymous, December 15, 2010, 09:10 Ckeck if it got adjustable springs then just adjust of all of them to the height u want it Scanwest Autosport II Inc (206) 453-0481 9520 Greenwood Ave N (4.2 mi) ► Flag This | Was this helpful? 0 🖒 🖓 (0 votes) » See More Shops and Dealerships Related Items: My front wheel is loose and makes a crunching noise when I make a right turn. Right wheel makes a crunching noise when I make a right turn. Lifted car wheel off ground and wheel is loose. Could it be the bearings failing, CV joints or axel/half shaft? purge control solenoid where is the purge control soleniod located? how is front brake rotor removed how is front brake rotor removed REMOVING REAR DRUM I NEED TO KNOW HOW TO REMOVE A REAR BRAKE DRUM ON A 2000 ELANTRA. Suspension - Wheelchair lift