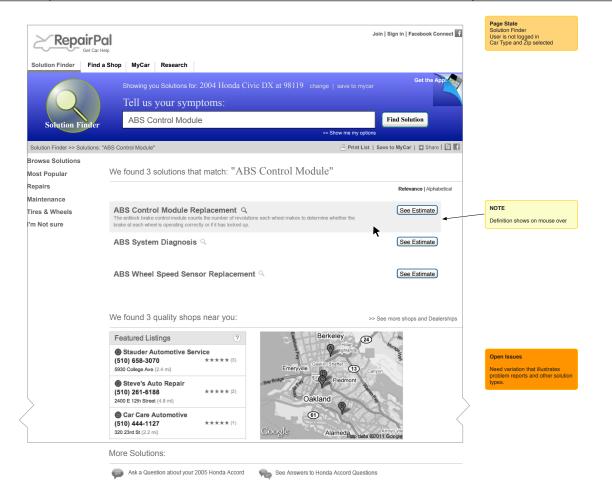

Page 1 of 31

Current page: Solution Finder 1

Project Name: 110201\_IA\_v2.0\_desk.graffle

Creator: Sgrant

Modified: Sat Mar 23 2013

Version: 1.0

Page State Solution Finder User is not logged in Car Type and Zip not selected

Open Issues

"Suggestions" treatment needs more consideration. "Get Started" may be a more effective message. Page 2 of 31

Current page: Solution Finder 2

Project Name: 110201\_IA\_v2.0\_desk.graffle

Creator: Sgrant