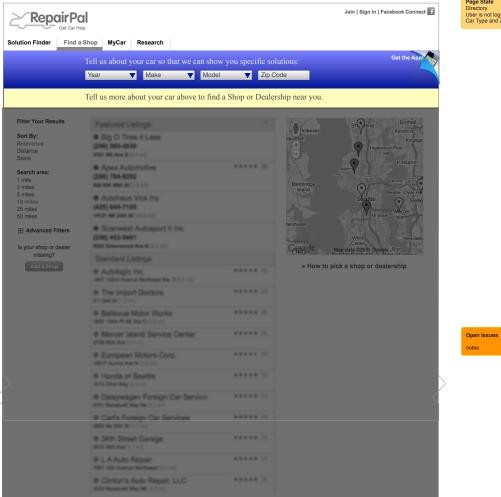

Project Name: 110201\_IA\_v2.0\_desk.graffle

Creator: Sgrant

Modified: Sat Mar 23 2013 Version: 1.0

Page State Solution Finder User is not logged in Car Type and Zip selected

Page 5 of 31

Current page: Solution Finder 3.5

Project Name: 110201\_IA\_v2.0\_desk.graffle

Creator: Sgrant

Modified: Sat Mar 23 2013

Version: 1.0

Page State Solution Finder User is not logged in Car Type and Zip selected

Open Issues

**Current page**: Solution Finder 4 - Repair Estimate **Project Name**: 110201\_IA\_v2.0\_desk.graffle