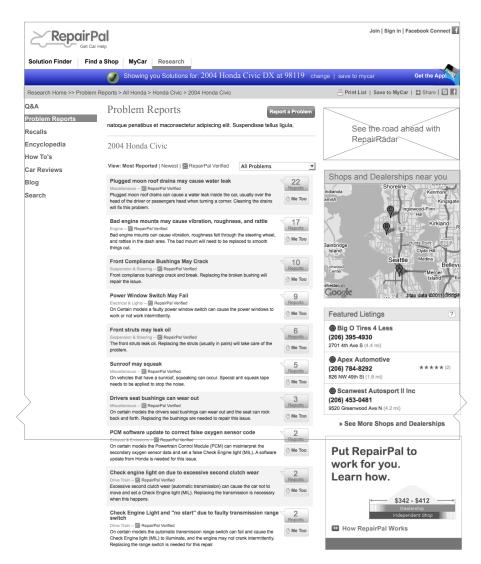

Modified: Sat Mar 23 2013 Version: 1.0

Modified: Sat Mar 23 2013

Version: 1.0

Page State Research Section User is not logged in Car Type and Zip selected

Creator: Sgrant

Report #9 Anonymous, 2000 Honda Civic, 80,000 mi Report #10 Anonymous, 2000 Honda Civic, 120,000 mi Rotor keep warping causing car to shake when stopping. 

Creator: Sgrant

Modified: Sat Mar 23 2013 Version: 1.0

Page State Research Section User is not logged in Car Type and Zip selected

Current page: Recalls Landing Page - car selected

Project Name: 110201\_IA\_v2.0\_desk.graffle