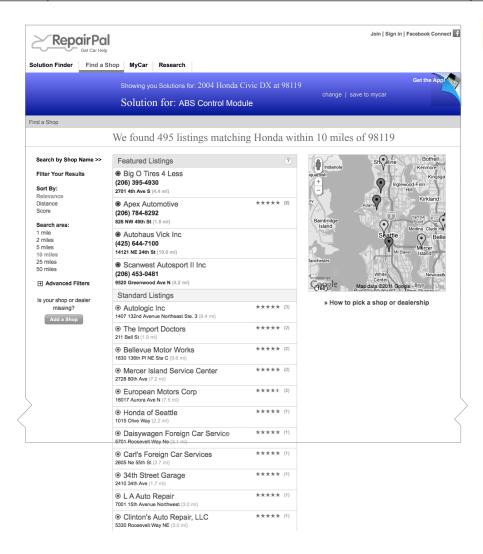

Creator: Sgrant

Modified: Sat Mar 23 2013 Version: 1.0

Page State
Directory
User is not logged in
Car Type and Zip selected

Open Issues

Creator: Sgrant

Modified: Sat Mar 23 2013 Version: 1.0

Page State
Directory
User is not logged in
Car Type and Zip selected

Open Issues
notes

Creator: Sgrant

Modified: Sat Mar 23 2013 Version: 1.0

Page State
Directory
User is not logged in
Car Type and Zip selected

Open Issues

Creator: Sgrant

Modified: Sat Mar 23 2013 Version: 1.0