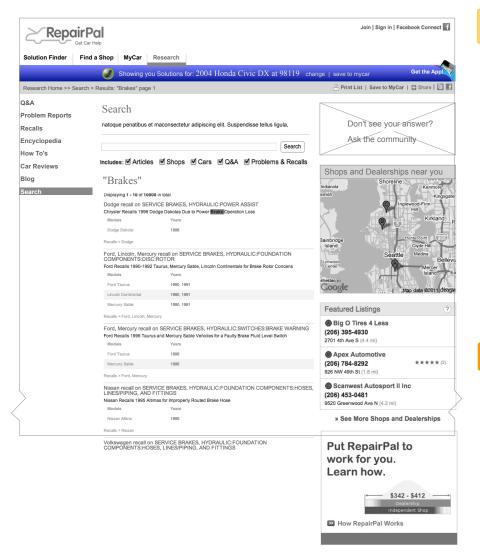

Project Name: 110201\_IA\_v2.0\_desk.graffle

Creator: Sgrant

Modified: Sat Mar 23 2013 Version: 1.0

Page State
Research Section
User is not logged in
Car Type and Zip selected